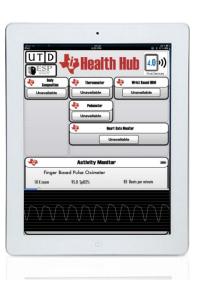

#### HealthTech: Health Hub Demos

Body worn sensors with Bluetooth low energy for health and fitness applications

- End-to-end solution with sensors, AFEs, MCUs and wireless connectivity
- Includes pulse-oximeter, body composition meter, heart rate monitor and ECG
- iPAD as data aggregator