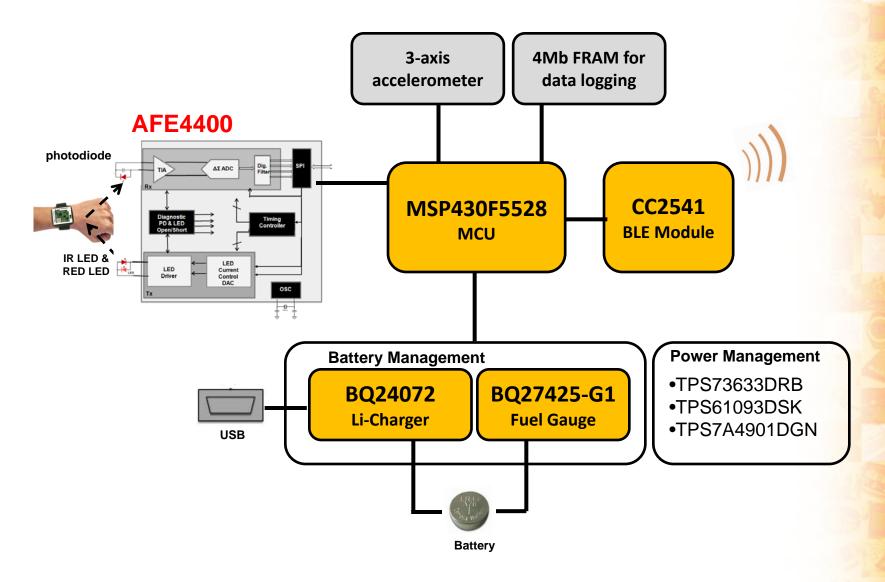

#### **Wrist Based Heart Rate Monitor**

- A Wireless wrist watch heart rate monitor demo based on PPG
  - AFE4400 for measuring pulse from veins in the wrist
  - MSP430F5528 MCU for holding motion cancellation calibration data
  - BLE module connection featuring TI's CC2541
  - iPAD as data aggregator

#### **Health Hub: Wrist Based HRM**