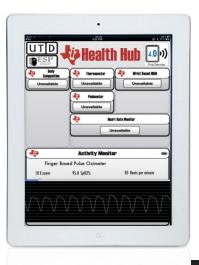

#### HealthTech: Health Hub Demos

Body worn sensors with Bluetooth low energy for health and fitness applications

- End-to-end solution with sensors, AFEs, MCUs and wireless connectivity
- Includes pulse-oximeter, body composition meter, heart rate monitor and ECG
- iPAD as data aggregator