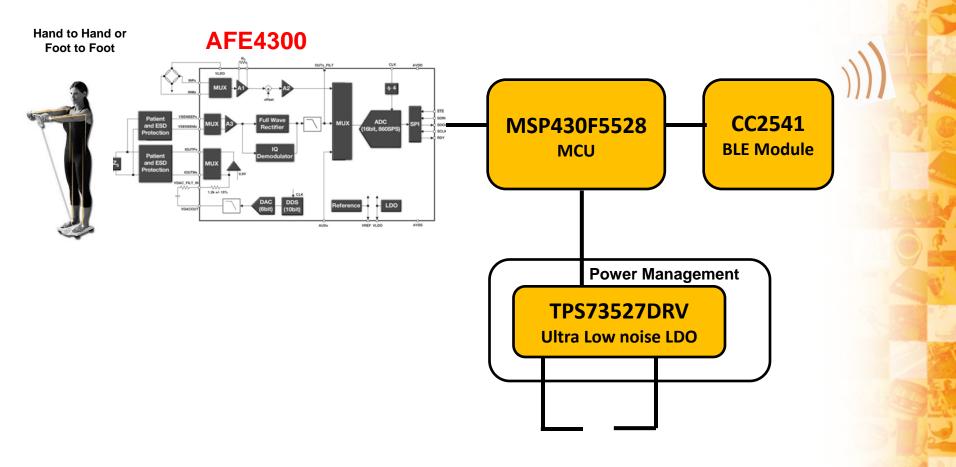

# Hand to Hand Body Composition Foot to Foot Body Composition

- Off-the-shelf hand meter and weigh scale—insides replaced with 100% TI parts
  - AFE4300 for bio-impedance and weight measurement
  - MSP430F5528 MCU for holding calibration data and computing weight, TBW, ECW, and body comp analysis
  - BLE module connection featuring TI's CC2541
  - iPAD as data aggregator