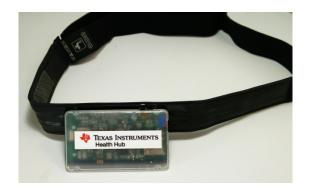

#### HealthTech: Health Hub Demos

Body worn sensors with Bluetooth low energy for health and fitness applications

- End-to-end solution with sensors, AFEs, MCUs and wireless connectivity
- Includes pulse-oximeter, body composition meter, heart rate monitor and ECG
- iPAD as data aggregator