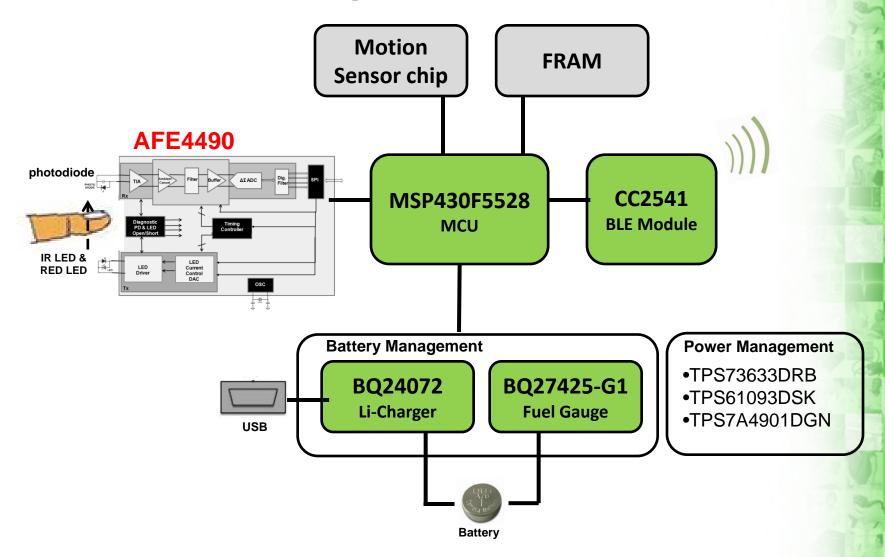

# Finger Clip Pulse Ox

- Off-the-shelf pulse ox cable modified to plug into TI board
  - AFE4490 for LED transmit and receive paths
  - MSP430F5528 MCU
  - BLE module connection featuring TI's CC2541
  - iPAD as data aggregator

# **Health Hub: Finger Clip Pulse Ox**