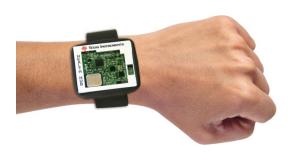

#### **Pedometer / Motion Tracker**

- Off-the-shelf accelerometer integrated into board on a watch
  - MSP430F5528 MCU
  - BLE module connection featuring TI's CC2541
  - iPAD as data aggregator