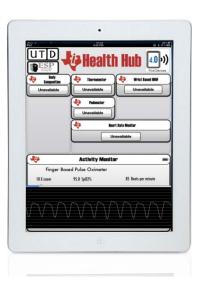

#### HealthTech: Health Hub Demos

Body worn sensors with Bluetooth low energy for health and fitness applications

- End-to-end solution with sensors, AFEs, MCUs and wireless connectivity
- Includes pulse-oximeter, body composition meter, heart rate monitor and ECG
- iPAD as data aggregator