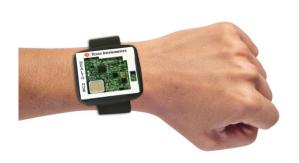

#### **Wrist Based Heart Rate Monitor**

- A Wireless wrist watch heart rate monitor demo based on PPG
  - AFE4400 for measuring pulse from veins in the wrist
  - MSP430F5528 MCU for holding motion cancellation calibration data
  - BLE module connection featuring TI's CC2541
  - iPAD as data aggregator

#### **Health Hub: Wrist Based HRM**