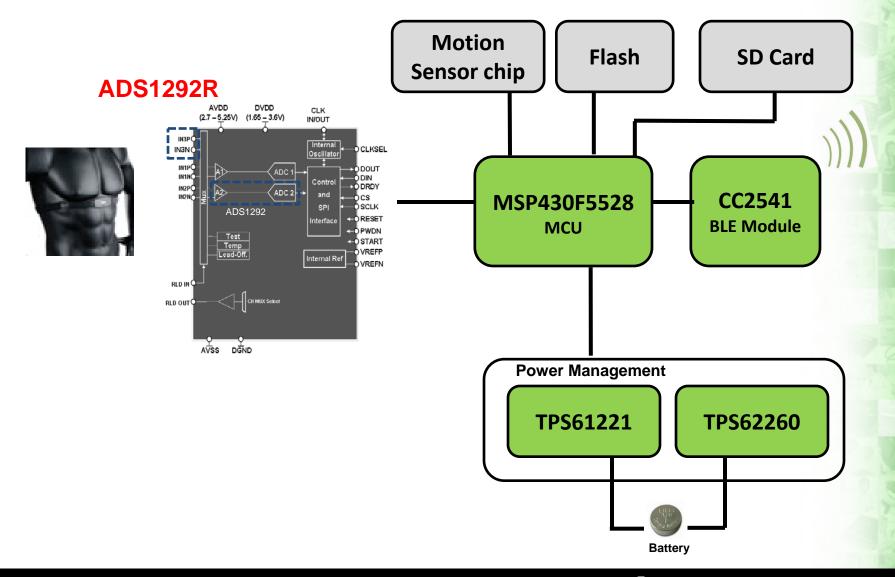

# Single Lead ECG

- Off-the-shelf heart rate strap with TI board connected
  - ADS1292 for integrated ECG front end
  - MSP430F5528 MCU
  - BLE module connection featuring TI's CC2541
  - iPAD as data aggregator

## Health Hub: Single Lead ECG