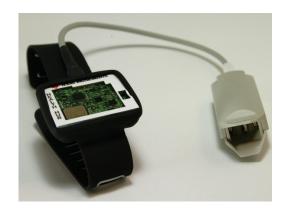

#### **Pedometer / Motion Tracker**

- Off-the-shelf accelerometer integrated into board on a watch
  - MSP430F5528 MCU
  - BLE module connection featuring TI's CC2541
  - iPAD as data aggregator