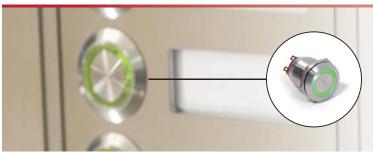

## ANTI-VANDAL SWITCHES

E-Switch's anti-vandal switch series is great for any equipment that requires aesthetic appeal. Not only are they designed to look sharp and to be secure, they also offer dot or ring illumination options, and come in multiple sizes.

These anti-vandal switches work great in any application requiring a robust and secure product.