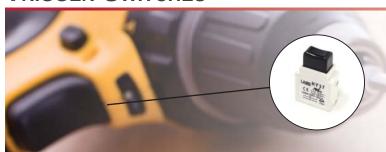

# TRIGGER SWITCHES

E-Switch offers trigger switches that are great for your hand control devices for both AC and DC applications.

Our trigger switches offer variable speed and single speed options, lock-on and lock-off options, and motor reverse options. A large variety of actuator styles and sizes are available as well.