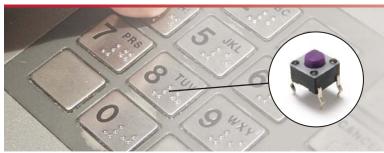

# TACTILE SWITCHES

E-Switch is well known for its reliable tact switches. With a very large family of tact switches to choose from, you will find the perfect fit for your project.

Illuminated and non-illuminated tact switches are available, as are right angle, SMT, PC pin and more.