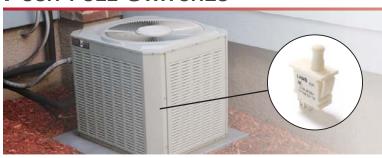

#### PUSH-PULL SWITCHES

E-Switch offers push-pull switches that work great for applications that utilize a door detector switch that requires horsepower ratings and a manual maintenance mode.

Our push-pull switches have the ability to offer long travel distance which is preferred in larger industrial control environments.