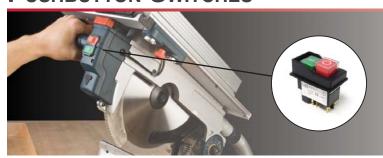

### ROCKER SWITCHES

E-Switch offers rocker switches that are perfect for your control panel interfaces. With many panel cutout sizes you will find one to fit your requirements.

Our rocker switches come with full illumination or partial illumination, custom markings, IP ratings and more.