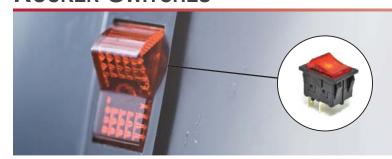

## Toggle Switches

E-Switch offers toggle switches that are a perfect fit for rugged industrial applications. The choices are expanded with our high power and horsepower rated switches.

Our toggle switches have multiple bushing and actuator options, are board level or panel mount, and offer multiple termination options.