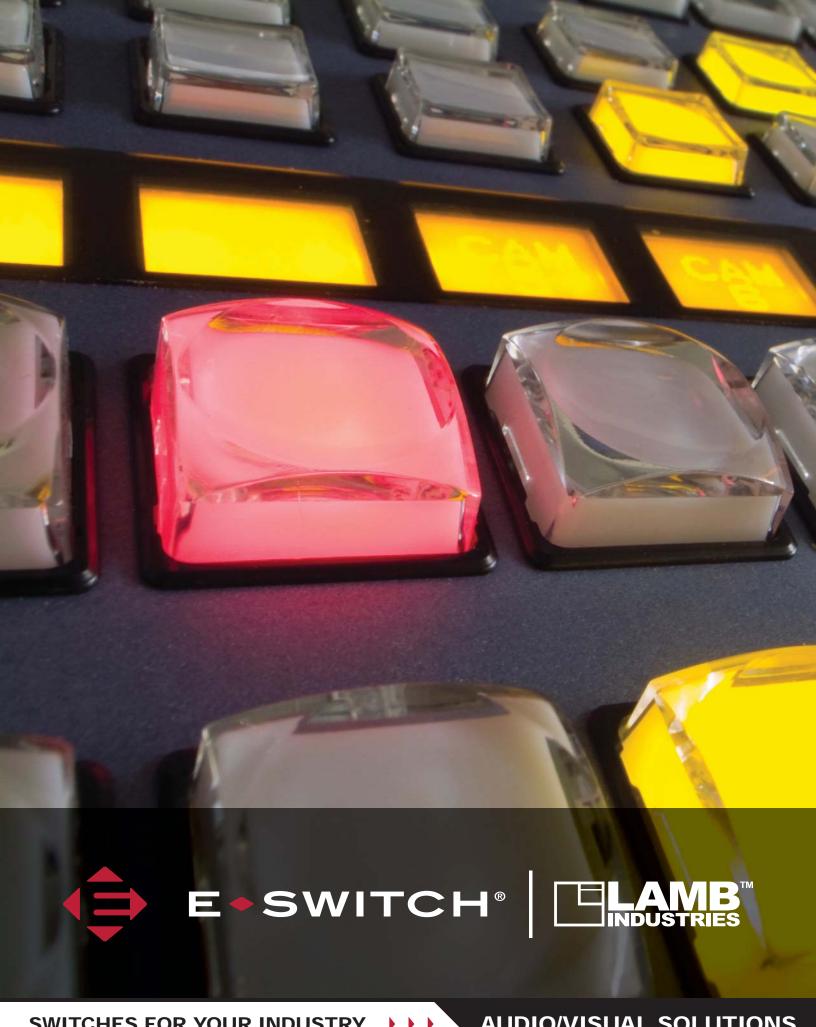

# ANTI-VANDAL SWITCHES

E-Switch's anti-vandal switch series is great for any A/V equipment that requires aesthetic appeal. Not only are they designed to look sharp and to be secure, they also offer dot or ring illumination options, and come in multiple sizes.

These anti-vandal switches work great in any application requiring a robust and secure product.