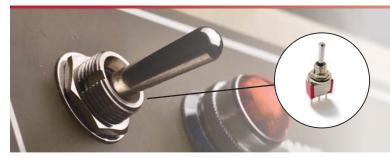

## Toggle Switches

E-Switch offers toggle switches that are a perfect fit for your audio/visual devices.

Our toggle switches have multiple bushing and actuator options, are board level or panel mount, and offer multiple termination options.