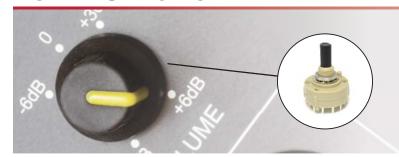

# ROTARY SWITCHES

E-Switch offers many different models of rotary switches that work great for audio/visual applications.

Our rotary switches come in 1 to 4 poles and up to 12 positions, so you can find the style and function you need for your project.